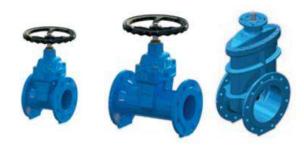

s:**

#### **Geared Motors:**





### **Electric Motors:**





## **MAXXDRIVE®** industrial gear units:









#### T.I.S

**T.I.S** a leading international company, specializes in the production all type of valves for water networks and hydroelectric power plants.

**T.I.S** is able to produce a wide range of high technology valves and fittings, both in cast iron and plastic; butterfly valves, gate valves, air release valves, automatic control valves, plunger flow control valves and dismantling joints. These products can be controlled by electric motors or pneumatic actuators.

#### **Products:**

### **Double Flanged Butterfly Valves:**



### **Plunger Flow Control Valves:**



#### **Automatic Control Valves:**











#### **Products:**

#### **Resilient Seated Gate Valves:**



#### **Air Release Valves:**



#### **Knife Gate Valves & Penstocks:**







#### **Products:**

### **Tilting Check Valves:**



### **Electric Actuated Valves:**



### **Pneumatic Actuated Valves:**







#### **Products:**

#### **Metal Seated Gate Valves:**



### **Central Butterfly Valves:**



#### **Check Valves:**







#### **TOKHEM**

**Tokheim** Flame Arresters are designed to be used at the termination of a vent pipe, which vents volatile vapors directly into the atmosphere. Vapors passing through the stack, if ignited from an outside source, will burn like a gas water heater or furnace. The fire cannot flash through the Plate Stacks into the tank. The "Plate Stacks" are protected from the elements, by an aluminum weather shield. If a fire were to occur, fusible links d