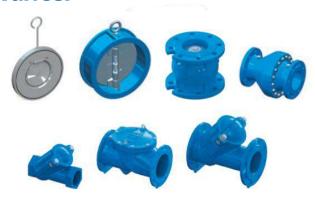

valves and fittings, both in cast iron and plastic; butterfly valves, gate valves, air release valves, automatic control valves, plunger flow control valves and dismantling joints. These products can be controlled by electric motors or pneumatic actuators.

#### **Products:**

### **Double Flanged Butterfly Valves:**



### **Plunger Flow Control Valves:**



#### **Automatic Control Valves:**











#### **Products:**

#### **Resilient Seated Gate Valves:**



#### **Air Release Valves:**



#### **Knife Gate Valves & Penstocks:**







#### **Products:**

### **Tilting Check Valves:**



### **Electric Actuated Valves:**



### **Pneumatic Actuated Valves:**







#### **Products:**

#### **Metal Seated Gate Valves:**



### **Central Butterfly Valves:**



#### **Check Valves:**







#### **TOKHEM**

**Tokheim** Flame Arresters are designed to be used at the termination of a vent pipe, which vents volatile vapors directly into the atmosphere. Vapors passing through the stack, if ignited from an outside source, will burn like a gas water heater or furnace. The fire cannot flash through the Plate Stacks into the tank. The "Plate Stacks" are protected from the elements, by an aluminum weather shield. If a fire were to occur, fusible links drop the weather shield at 165 degrees F., allowing the flame to propagate upwards and away from the Flame Arrester. When the pressure inside the tank diminishes, the fire will die out, much like shutting off the valve on a water heater or furnace. Tokheim Flame Arresters are U/L listed.

#### Available Sizes:

From 2 inch to 10 in