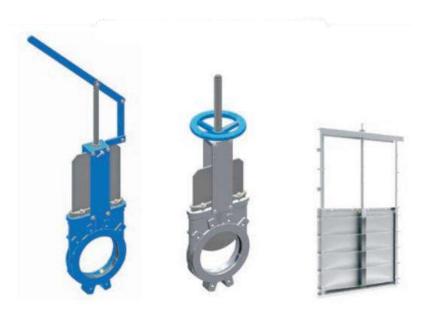

RIVE®** industrial gear units:









#### T.I.S

**T.I.S** a leading international company, specializes in the production all type of valves for water networks and hydroelectric power plants.

**T.I.S** is able to produce a wide range of high technology valves and fittings, both in cast iron and plastic; butterfly valves, gate valves, air release valves, automatic control valves, plunger flow control valves and dismantling joints. These products can be controlled by electric motors or pneumatic actuators.

#### **Products:**

### **Double Flanged Butterfly Valves:**



### **Plunger Flow Control Valves:**



#### **Automatic Control Valves:**











#### **Products:**

#### **Resilient Seated Gate Valves:**



#### **Air Release Valves:**



#### **Knife Gate Valves & Penstocks:**







#### **Products:**

### **Tilting Check Valves:**



### **Electric Actuated Valves:**



### **Pneumatic Actuated Valves:**







#### **Products:**

#### **Metal Seated Gate Valves:**



### **Central Butterfly Valves:**



#### **Check Valves:**







#### **TOKHEM**

**Tokheim** Flame Arresters are designed to be used at the termination of a vent pipe, which vents volatile vapors directly into the atmosphere. Vapors passing through the stack, if ignited from an outside source, will burn like a gas water heater or furnace. The fire cannot flash through the Plate Stacks into the tank. The "Plate Stacks" are protected from the elements, by an aluminum weather shield. If a fire were to occur, fusible links drop the weather shield at 165 degrees F., allowing the flame to propagate u