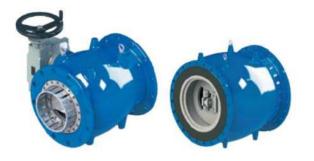

strial gear units
- Frequency Inverter for decentralized drive control and servo controllers

#### **Products:**

#### **Geared Motors:**





### **Electric Motors:**





## **MAXXDRIVE®** industrial gear units:









#### T.I.S

**T.I.S** a leading international company, specializes in the production all type of valves for water networks and hydroelectric power plants.

**T.I.S** is able to produce a wide range of high technology valves and fittings, both in cast iron and plastic; butterfly valves, gate valves, air release valves, automatic control valves, plunger flow control valves and dismantling joints. These products can be controlled by electric motors or pneumatic actuators.

#### **Products:**

### **Double Flanged Butterfly Valves:**



### **Plunger Flow Control Valves:**



#### **Automatic Control Valves:**











#### **Products:**

#### **Resilient Seated Gate Valves:**



#### **Air Release Valves:**



#### **Knife Gate Valves & Penstocks:**







#### **Products:**

### **Tilting Check Valves:**



### **Electric Actuated Valves:**



### **Pneumatic Actuated Valves:**







#### **Products:**

#### **Metal Seated Gate Valves:**



### **Central Butterfly Valves:**



#### **Check Valves:**







#### **TOKHEM**

**Tokheim** Flame Arresters are designed to be used at the termination of a vent pipe, which vents volatile vapors directly into the atmosphere. Vapors passing through the stack, if ignited from an outside source, will burn like a gas water heater or furnace. The fire cannot flash through the Plate Stacks into the tank. The "Plate Stac