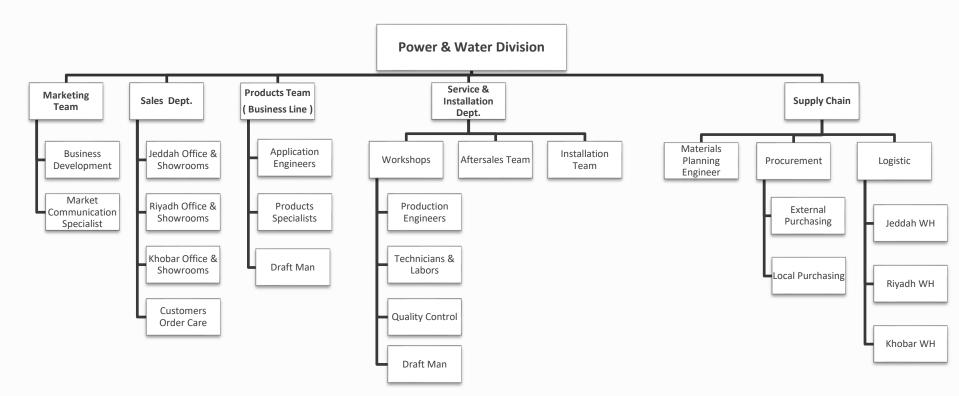

ation
- Military Sector









#### **MC Meters Control**

**MC Flow Meters** cover the Petrochemical, Light Chemical and Tank truck Industries.

**MC Flow Meters** are most widely used in batch loading and dispensing applications. They are compatible for diesel, gasoline, LPG fuel, aviation fuel, crude oil, marine fuel, bio-fuels, vegetable oils, methanol, ethanol, etc. Also, many other industrial applications can be served by Meters Control for measurement of chemical solvents, acids, viscous liquids, alkaline products, etc.

**MC Flow Meters** can be applied to measure any fuel transfer is guarded by any Weights and Measures regulation. Unequaled accuracy, high reliability and low total cost of investment are the main benefits of our customers.





## **Organization Structure**











## **Certificate of Registration**







| O STATE OF THE PROPERTY OF T