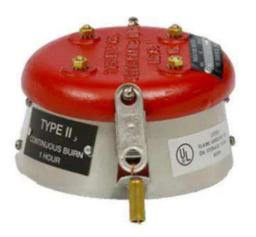

#### **TOKHEM**

**Tokheim** Flame Arresters are designed to be used at the termination of a vent pipe, which vents volatile vapors directly into the atmosphere. Vapors passing through the stack, if ignited from an outside source, will burn like a gas water heater or furnace. The fire cannot flash through the Plate Stacks into the tank. The "Plate Stacks" are protected from the elements, by an aluminum weather shield. If a fire were to occur, fusible links drop the weather shield at 165 degrees F., allowing the flame to propagate upwards and away from the Flame Arrester. When the pressure inside the tank diminishes, the fire will die out, much like shutting off the valve on a water heater or furnace. Tokheim Flame Arresters are U/L listed.

#### Available Sizes:

From 2 inch to 10 inches.