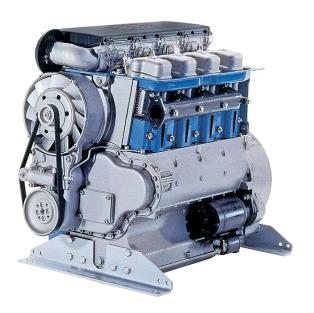

#### **HATZ**

**Hatz** is a globally active independent specialist for 1 to 4-cylinder **air-cooled** Diesel engines. Our diesel engines are used in all fields of application.

**Hatz** develops and manufactures diesel engines in a power range from 1.5 to 64 kW.

The main industries served are:

- Construction Machinery
- Compressors
- Commercial Vehicles
- Agriculture Machinery
- Handling Equipment
- Dewatering Works
- Firefighting System
- Mining
- Marine Application
- Military Sector