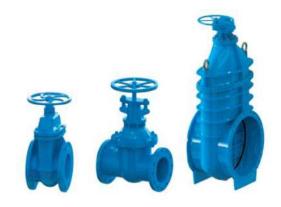

**T.I.S** is able to produce a wide range of high technology valves and fittings, both in cast iron and plastic; butterfly valves, gate valves, air release valves, automatic control valves, plunger flow control valves and dismantling joints. These products can be controlled by electric motors or pneumatic actuators.

#### **Products:**

### **Double Flanged Butterfly Valves:**



### **Plunger Flow Control Valves:**



#### **Automatic Control Valves:**











#### **Products:**

#### **Resilient Seated Gate Valves:**



#### **Air Release Valves:**



#### **Knife Gate Valves & Penstocks:**







#### **Products:**

### **Tilting Check Valves:**



### **Electric Actuated Valves:**



### **Pneumatic Actuated Valves:**







#### **Products:**

#### **Metal Seated Gate Valves:**



### **Central Butterfly Valves:**



#### **Check Valves:**







#### **TOKHEM**

**Tokheim** Flame Arresters are designed to be used at the termination of a vent pipe, which vents volatile vapors directly into the atmosphere. Vapors passing through the stack, if ignited from an outside source, will burn like a gas water heater or furnace. The fire cannot flash through the Plate Stacks into the tank. The "Plate Stacks" are protected from the elements, by an aluminum weather shield. If a fire were to occur, fusible links drop the weather shield at 165 degrees F., allowing the flame to propagate upwards and away from the Flame Arrester. When the pressure inside the tank diminishes, the fire will die out, much like shutting off the valve on a water heater or furnace. Tokheim Flame Arreste