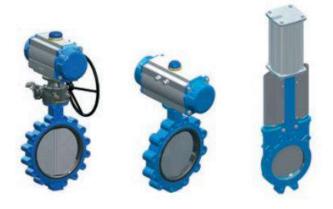

### **Double Flanged Butterfly Valves:**

#### **Knife Gate Valves & Penstocks:**