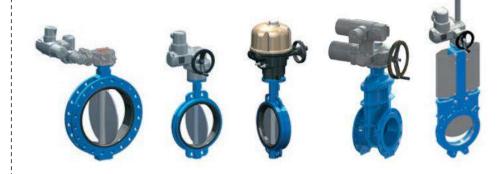

### **Double Flanged Butterfly Valves:**

### **Electric Actuated Valves:**

### **Pneumatic Actuated Valves:**