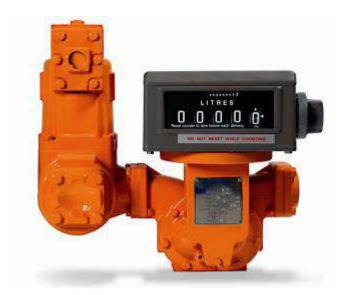

#### **MC Meters Control**

**MC Flow Meters** cover the Petrochemical, Light Chemical and Tank truck Industries.

**MC Flow Meters** are most widely used in batch loading and dispensing applications. They are compatible for diesel, gasoline, LPG fuel, aviation fuel, crude oil, marine fuel, bio-fuels, vegetable oils, methanol, ethanol, etc. Also, many other industrial applications can be served by Meters Control for measurement of chemical solvents, acids, viscous liquids, alkaline products, etc.

**MC Flow Meters** can be applied to measure any fuel transfer is guarded by any Weights and Measures regulation. Unequaled accuracy, high reliability and low total cost of investment are the main benefits of our customers.