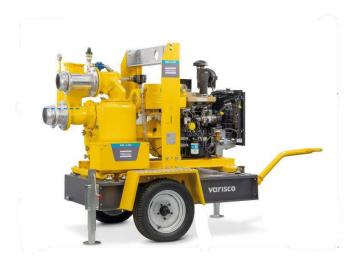

#### **Varisco**

Founded in 1932, **Varisco** establishes an international reputation for the design and production of highly reliable pumps for the treatment of fluids in the industrial, purification and management sector for abrasive fluids and those with suspended solids.

**Varisco** specializes in the construction of self-priming centrifugal pumps with semi-open impellers and volumetric pumps – especially with internal gears – for high viscosity fluids.

**Varisco** brand is leading in providing long term economical solutions for pumping and circulating contaminated water. The main industries served are:

- General Industry
- Desalination Plants, Water Treatment Plants, Water Pumping Stations
- Waste Water Treatment Plants , Sewage Lifting Stations & Storm Water Stations
- Mining
- Dewatering Works