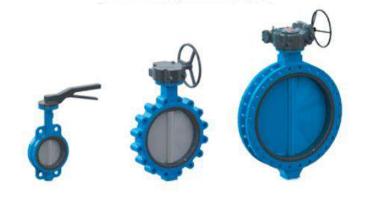

range of high technology valves and fittings, both in cast iron and plastic; butterfly valves, gate valves, air release valves, automatic control valves, plunger flow control valves and dismantling joints. These products can be controlled by electric motors or pneumatic actuators.

#### **Products:**

### **Double Flanged Butterfly Valves:**



### **Plunger Flow Control Valves:**



#### **Automatic Control Valves:**











#### **Products:**

#### **Resilient Seated Gate Valves:**



#### **Air Release Valves:**



#### **Knife Gate Valves & Penstocks:**







#### **Products:**

### **Tilting Check Valves:**



### **Electric Actuated Valves:**



### **Pneumatic Actuated Valves:**







#### **Products:**

#### **Metal Seated Gate Valves:**



### **Central Butterfly Valves:**



#### **Check Valves:**







#### **TOKHEM**

**Tokheim** Flame Arresters are designed to be used at the termination of a vent pipe, which vents volatile vapors directly into the atmosphere. Vapors passing through the stack, if ignited from an outside source, will burn like a gas water heater or furnace. The fire cannot flash through the Plate Stacks into the tank. The "Plate Stacks" are protected from the elements, by an aluminum weather shield. If a fire were to occur, fusible links drop the weather shield at 165 degrees F., allowing the flame to propagate upwards and away from the Flame Arrester. When the pressure inside the tank diminishes, the fire will die out, much like shutting off the valve on a water heater or furnace. Tokheim Flame Arresters are U/L listed.

#### Available Si