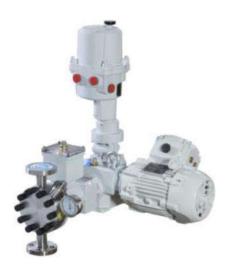

#### **OBL**

**OBL** has one of the largest **dosing** pump portfolios' (plunger pumps, mechanical diaphragm pumps, hydraulic diaphragm pumps), combined with in-house designed and assembled state-of-the-art electrical actuators.

The Process pump by **OBL** offers a comprehensive portfolio of API compliance pumps (plunger or hydraulic diaphragm) to match the most demanding requirements of Petroleum, Chemical Processing, and Energy and Water Treatment applications.