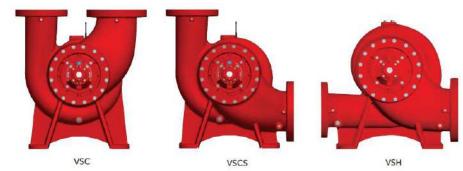

#### AC Fire - a Xylem Brand

Count on **AC Fire** Pump Systems to solve your fire pumping challenges. For over 100 years, AC Fire Pump has been at the forefront of developing, designing and custom building fire pumps and systems. These highly engineered, meticulously manufactured and NFPA certified fire pump systems meet your fire protection needs for almost any application. From homes to high rises to industrial environments, this equipment is here to help save lives

#### **Products:**