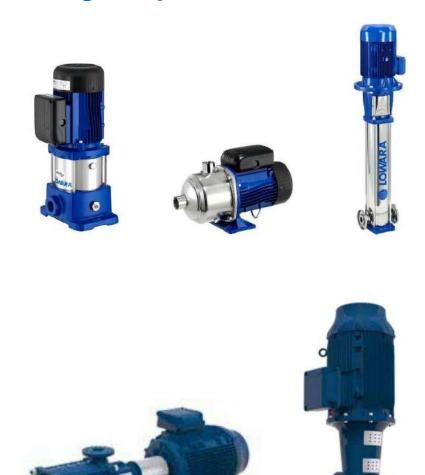

#### Lowara - a Xylem Brand

**Xylem's Lowara** brand is leading in providing long term economical solutions for pumping and circulating clean or contaminated water. The main industries served are:

- Agriculture
- Aquaculture
- Commercial & Residential Buildings
- General Industry
- Mining
- Chilled Water
- Commercial Pools & Water Parks
- Plumping
- Energy & Power
- Desalination Plants, Water Treatment Plants, Water Pumping Stations
- Waste Water Plants , Sewage Lifting Stations & Storm Water Stations
- Dewatering Works
- Oil & Gas

#### **End Suction Pumps:**

# **Multistage Pumps:**

# **Inline & Circulation Pumps:**

# **Borehole Pumps & Submersible Motors:**