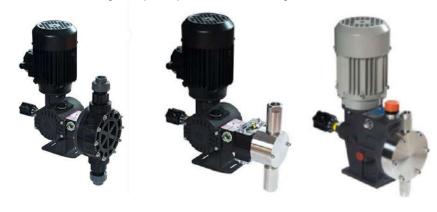

#### **OBL**

**OBL** has one of the largest **dosing** pump portfolios' (plunger pumps, mechanical diaphragm pumps, hydraulic diaphragm pumps), combined with in-house designed and assembled state-of-the-art electrical actuators.

The Process pump by **OBL** offers a comprehensive portfolio of API compliance pumps (plunger or hydraulic diaphragm) to match the most demanding requirements of Petroleum, Chemical Processing, and Energy and Water Treatment applications.

The main industries served are:

- Drinking Water ( Pre-oxidation , Desalination , Chlorine disinfection )
- Industrial Water Treatment (Anti-Coagulation and flocculation, Chlorination pH control, Anti-scaling and de-oxidation)
- Power Generation ( Pre-oxidation , Desalination , Anti-scaling & de-oxygenation)
- Food & Beverage (Filtration, Flavoring, Coloring, Adding additives)
- Wastewater Treatment ( Physic-chemical process , Disinfection , Filtration , Clarification )
- Pulp & Paper (Bleaching, Hydrosulfite diluting)
- Chemical & Petrochemical ( Pipeline proportional injection , Continuous production of liquid detergents , Liquid soap production , Resins blending )
- Mining (Acidity neutralization, Flocculation)