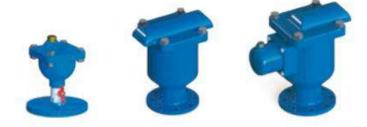

### **Electric Motors:**





## **MAXXDRIVE®** industrial gear units:









#### T.I.S

**T.I.S** a leading international company, specializes in the production all type of valves for water networks and hydroelectric power plants.

**T.I.S** is able to produce a wide range of high technology valves and fittings, both in cast iron and plastic; butterfly valves, gate valves, air release valves, automatic control valves, plunger flow control valves and dismantling joints. These products can be controlled by electric motors or pneumatic actuators.

#### **Products:**

### **Double Flanged Butterfly Valves:**



### **Plunger Flow Control Valves:**



#### **Automatic Control Valves:**











#### **Products:**

#### **Resilient Seated Gate Valves:**



#### **Air Release Valves:**



#### **Knife Gate Valves & Penstocks:**







#### **Products:**

### **Tilting Check Valves:**



### **Electric Actuated Valves:**



### **Pneumatic Actuated Valves:**







#### **Products:**

#### **Metal Seated Gate Valves:**



### **Central Butterfly Valves:**



#### **Check Valves:**







#### **TOKHEM**

**Tokheim** Flame Arresters are designed to be used at the termination of a vent pipe, which vents volatile vapors directly into the atmosphere. Vapors passing through the stack, if ignited from an outside source, will burn like a gas water heater or furnace. The fire cannot flash through the Plate Stacks into the tank. The "Plate Stacks" are protected from the elements, by an aluminum weather shield. If a fire were to occur, fusible links drop the weather shield at 165 de