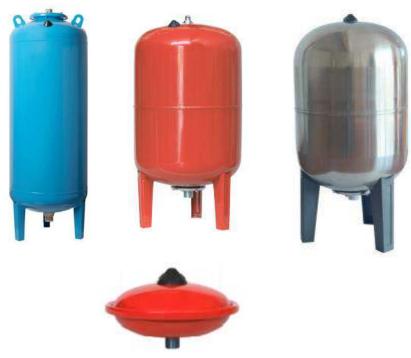

#### **IBAIONDO**

**IBAIONDO** is an industrial company which designs & manufactures pressure equipment for hydraulic installations and water supply systems.

**IBAIONDO** has a wide range products and a solid reputation forged in the domestic market of plumbing and heating, as well as in hydraulic sectors of public works

The main Products are:

- Hydropneumatic Tanks
- Expansion Vessels
- Automatic Pressurization Units
- Puffer Tanks
- Hydraulic Separators
- Air & Dirt Separators
- Compressed Air Tanks
- Surge vessels

### **Hydropneumatic Tanks:**

## **Expansion Vessels:**