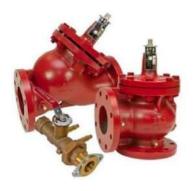

#### T.I.S

**T.I.S** a leading international company, specializes in the production all type of valves for water networks and hydroelectric power plants.

**T.I.S** is able to produce a wide range of high technology valves and fittings, both in cast iron and plastic; butterfly valves, gate valves, air release valves, automatic control valves, plunger flow control valves and dismantling joints. These products can be controlled by electric motors or pneumatic actuators.

#### **Products:**

### **Double Flanged Butterfly Valves:**

### **Plunger Flow Control Valves:**

#### **Automatic Control Valves:**